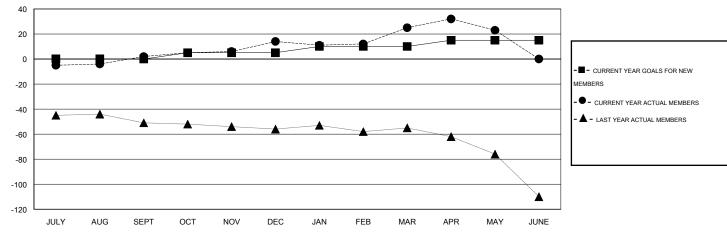

#### GOALS AND ACTUAL MEMBERS CUMULATIVE

| DROPPED CLUBS: 1  DROPPED MEMBERS |    | 41 CLUBS OF 73 ADDED 1 OR MORE NEW MEMBERS | GENDER DISTRIBUTION           MALE         1,775 (83.73%)           FEMALE         345 (16.27%) |   |
|-----------------------------------|----|--------------------------------------------|-------------------------------------------------------------------------------------------------|---|
| DECEASED                          | 10 | CLICK HERE FOR HEALTH                      | FAMILY UNIT MEMBERS                                                                             | 0 |
| CLUB CANCELLED                    | 0  | ASSESSMENT DATA                            |                                                                                                 | 0 |
| OTHER                             | 64 |                                            | HEAD OF HOUSEHOLD                                                                               |   |
| TOTAL                             | 74 |                                            | NON-HEAD OF HOUSEHOLD                                                                           | 0 |